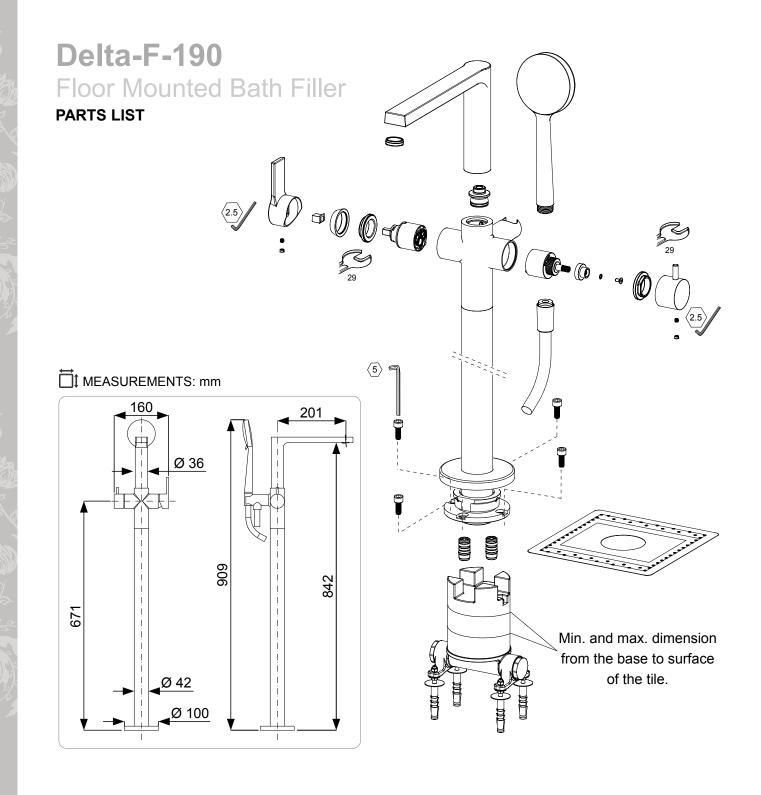

Function : Form : Fashion





## **Aquatica Delta** Floor Mounted Bath Filler – Chrome

Installation & Care Manual Europe / International

Aquaticabath.eu E: info@aquaticabath.com





### **SPECIFICATIONS**

| Recommended operational pressure               | 1-5 bar      |
|------------------------------------------------|--------------|
| Maximum test pressure                          | 16 bar       |
| Maximum hot water temperature                  | 70 °C        |
| Recommended temperature                        | 50-60 °C     |
| Pressure difference between hot and cold water | max. 1,5 bar |

## **IMPORTANT NOTE**

 Installation to be performed by qualified personnel



- Before connecting to mains, bleed the pipes to avoid damage.



#### Aquaticabath.eu

E: info@aquaticabath.com

## **Delta-F-190** Floor Mounted Bath Filler

## INSTALLATION SEQUENCE

# aquatica®

Function : Form : Fashion







## **CLEANING TIPS**



For a **correct cleaning** of the product