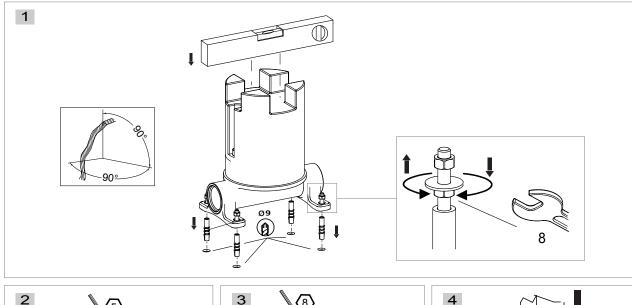

l Europe / International

Aquaticabath.eu E: info@aquaticabath.com





### **SPECIFICATIONS**

| Recommended operational pressure               | 1-5 bar      |
|------------------------------------------------|--------------|
| Maximum test pressure                          | 16 bar       |
| Maximum hot water temperature                  | 70 °C        |
| Recommended temperature                        | 50-60 °C     |
| Pressure difference between hot and cold water | max. 1,5 bar |

## **IMPORTANT NOTE**

 Installation to be performed by qualified personnel



- Before connecting to mains, bleed the pipes to avoid damage.



#### Aquaticabath.eu

E: info@aquaticabath.com

## **Delta-F-190** Floor Mounted Bath Filler

## INSTALLATION SEQUENCE

# aquatica®

Function : Form : Fashion







## **CLEANING TIPS**



For a **correct cleaning** of the product use only water and neutral soap, rinse and dry with a soft cloth. Don't use alcohol, solvents, detergents containing corrosive or acid substances (hydrochloric, formic, acetic and phosphoric acid), abrasive sponges and plugs with metallic thread.





Function : Form : Fashion





Aquaticabath.eu

E: info@aquaticabath.com