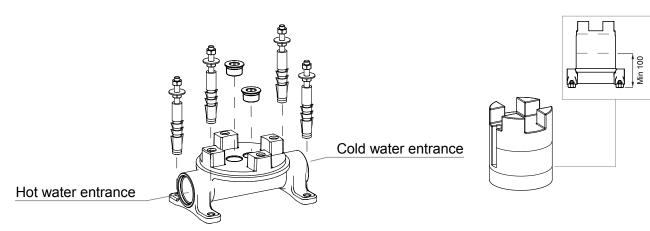

ual Europe / International

Aquaticabath.eu E: info@aquaticabath.com





### **SPECIFICATIONS**

| Recommended operational pressure               | 1-5 bar      |
|------------------------------------------------|--------------|
| Maximum test pressure                          | 16 bar       |
| Maximum hot water temperature                  | 70 °C        |
| Recommended temperature                        | 50-60 °C     |
| Pressure difference between hot and cold water | max. 1,5 bar |

## **IMPORTANT NOTE**

 Installation to be performed by qualified personnel



- Before connecting to mains, bleed the pipes to avoid damage.



#### Aquaticabath.eu

E: info@aquaticabath.com

## **Delta-F-190** Floor Mounted Bath Filler

## INSTALLATION SEQUENCE

# aquatica®

Function : Form : Fashion







## **CLEANING TIPS**



For a **correct cleaning** of the product use only water and neutral soap, rinse and dry with a soft cloth. Don't use alcohol, solvents, detergents containing corrosive or acid substances (hydrochloric, formic, acetic and phosphoric acid), abrasive sponges and plugs with metallic thread.





Function : Form : Fashion





Aquaticabath.eu

E: info@aquaticabath.com