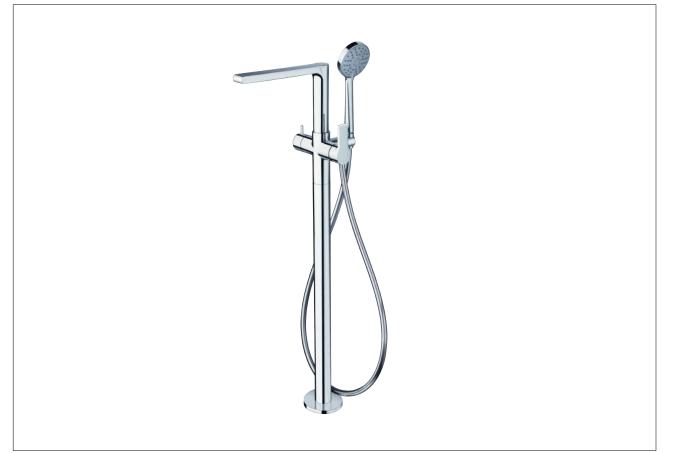

## **Aquatica Delta** Floor Mounted Bath Filler – Chrome

Installation & Care Manual Europe / International

Aquaticabath.eu E: info@aquaticabath.com

## **Delta-F-190** Floor Mounted Bath Filler