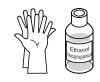

## **CLEANING TIPS**

For a **correct cleaning** of the product use only water and neutral soap, rinse and dry with a soft cloth. Don't use alcohol, solvents, detergents containing corrosive or acid substances (hydrochloric, formic, acetic and phosphoric acid), abrasive sponges and plugs with metallic thread.