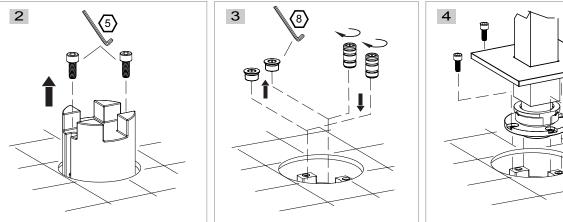

Europe / International

Aquaticabath.eu E: info@aquaticabath.com





### **SPECIFICATIONS**

| Recommended operational pressure               | 1-5 bar      |
|------------------------------------------------|--------------|
| Maximum test pressure                          | 16 bar       |
| Maximum hot water temperature                  | 70 °C        |
| Recommended temperature                        | 50-60 °C     |
| Pressure difference between hot and cold water | max. 1,5 bar |

## **IMPORTANT NOTE**

 Installation to be performed by qualified personnel



- Before connecting to mains, bleed the pipes to avoid damage.



#### Aquaticabath.eu

E: info@aquaticabath.com

## **Delta-F-190** Floor Mounted Bath Filler

## INSTALLATION SEQUENCE

# aquatica®

Function : Form : Fashion







## **CLEANING TIPS**



For a **correct cleaning** of the product use only water and neutral soap, rinse and dry with a soft cloth. Don't use alcohol, solvents, detergents containing corrosive or acid substances (hydrochloric, formic, acetic and phosphoric acid), abrasive sponges and plugs with metallic thread.





Function : Form : Fashion





Aquaticabath.eu

E: info@aquaticabath.com